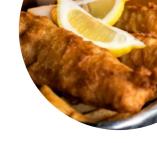

**FISH & CHIPS** 

**FISH AND CHIPS** 

**FISH CHIPS** 

These Types Of Dishes Are Being Served

**FISH** 

**OYSTERS** 

**LOBSTER** 

**ICE CREAM** 