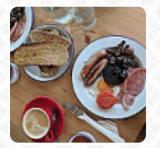

beautiful quirky small find in the most unusual location, but don't let them get away from this! feels more like it should be on a trendy high street. large decor, staff and many nice eating to choose from all cooked to perfection, sweet and fresh and very inexpensive also. very recommend a visit, they will not be disappointed. I am sure I am read more. At Merlin's Bakery Cafe in Burscough, a delicious brunch is served in the morning, where you can have your fill feast, there are also fine vegetarian recipes on the menu. You can just get one of the fine sandwiches, a healthy salad or another snack, if you're not that ravenous, In addition, you'll find sweet delicacies, cake, small snacks and chilled refreshments and hot beverages here.