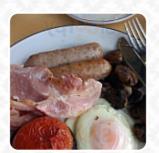

beautiful quirky small find in the most unusual location, but don't let them get away from this! feels more like it should be on a trendy high street. large decor, staff and many nice eating to choose from all cooked to perfection, sweet and fresh and very inexpensive also. very recommend a visit, they will not be disappointed. I am sure I am read more. At Merlin's Bakery Cafe in Burscough, a delicious brunch is served in the morning, where you can have your fill feast, there are also fine vegetarian recipes on the menu. You can just get one of the fine sandwiches, a healthy salad or another snack, if you're not that ravenous, In addition, you'll find sweet delicacies, cake, small snacks and chilled refreshments and hot beverages here.