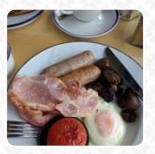

## Merlin's Bakery Cafe Menu

https://menulist.menu
Unit 707, Merlin Park, Ringtail Road, Burscough I-L40 8JY, United Kingdom
(+44)1704898102









A **complete** menu of Merlin's Bakery Cafe from Burscough covering all 17 dishes and drinks can be found here on the menu. For changing offers, please get in touch via phone or use the contact details provided on the website. What User likes about Merlin's Bakery Cafe:

beautiful quirky small find in the most unusual location, but don't let them get away from this! feels more like it should be on a trendy high street. large decor, staff and many nice eating to choose from all cooked to perfection, sweet and fresh and very inexpensive also. very recommend a visit, they will not be disappointed. I am sure I am read more. At Merlin's Bakery Cafe in Burscough, a delicious brunch is served in the morning, where you can have your fill feast, there are also fine vegetarian recipes on the menu.