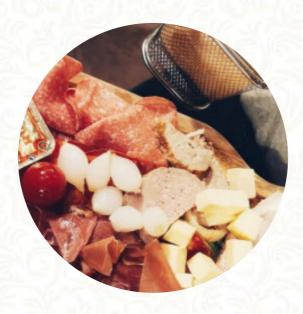

## L'enfant Terrible Menukaart

Voorgerechten

**GOUDKLOMPJES** 

Broodjes & Warme Panini's

**HAMBURGER** 

Hoofdgerechten

**ENTRECOTE** 

Vleesgerechten

VEGETARISCH

Gebruikte Ingrediënten

KAAS
TOMATEN
RUNDVLEES

Dit Soort Gerechten Worden Geserveerd

**HAMBURGER** 

**SOEP** 

**KALKOEN** 

**VLEES** 