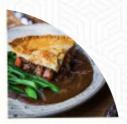

made hearty chicken, & leek pie is our crowdthe succulent chicken hastry served with a or mash with

Steak & Ale Pie

British Steak and Ale Pie is dish found, just like mur make. Homemade with t of steak are cooked w and English ale, th flaky buttery r stick to

British Steak and Ale F dish found, just like n make. Homemade with of steak are cooked w and English ale, then flake heithere crust. 7'