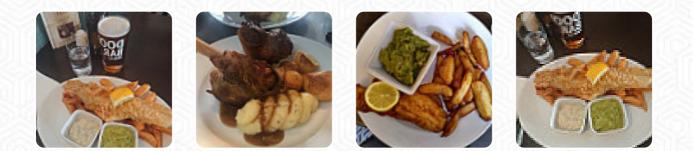

# **Nelthorpe Arms Menu**

<u>https://menuweb.menu</u> School Lane, South Ferriby I-DN18 6HW, United Kingdom +441652633260 - https://nelthorpe-arms.business.site/



Here you can find the <u>menu</u> of Nelthorpe Arms in South Ferriby. At the moment, there are **17** menus and drinks on the card.

# **Nelthorpe Arms Menu**

**Fish Dishes** 

FISH & CHIPS

# **Starters & Salads**

POTATO CHIPS

#### Dessert

CHEESECAKE

## **Mexican-American Food**

EMPANADAS

## **Restaurant Category**

BAR

# Drinks

DRINKS

BEER

# **Nelthorpe Arms**

School Lane, South Ferriby I-DN18 6HW, United Kingdom

#### Opening Hours:

Monday 15:00-23:00 Tuesday 15:00-23:00 Wednesday 15:00-23:00 Thursday 12:00-23:00 Friday 12:00-23:00 Saturday 12:00-23:00 Sunday 12:00-23:00



#### Hot Drinks TEA COFFEE

#### **Ingredients Used**

BEEF MUSHROOMS PORK MEAT VEGETABLES

## These Types Of Dishes Are Being Served



MEAT CHICKEN FISH

LAMB