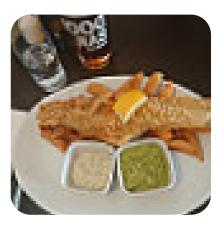

https://nelthorpe-arms.business.site/



Here you can find the <u>menu</u> of Nelthorpe Arms in South Ferriby. At the moment, there are **17** menus and drinks on the card.

# **Nelthorpe Arms Menu**

**Fish Dishes** 

FISH & CHIPS

# **Starters & Salads**

POTATO CHIPS

#### Dessert

CHEESECAKE

## **Mexican-American Food**

EMPANADAS

## **Restaurant Category**

BAR

# Drinks

DRINKS

BEER

# **Nelthorpe Arms**

School Lane, South Ferriby I-DN18 6HW, United Kingdom

#### Opening Hours:

Monday 15:00-23:00 Tuesday 15:00-23:00 Wednesday 15:00-23:00 Thursday 12:00-23:00 Friday 12:00-23:00 Saturday 12:00-23:00 Sunday 12:00-23:00



#### Hot Drinks TEA COFFEE

#### **Ingredients Used**

BEEF MUSHROOMS PORK MEAT VEGETABLES

## These Types Of Dishes Are Being Served



MEAT CHICKEN FISH

LAMB