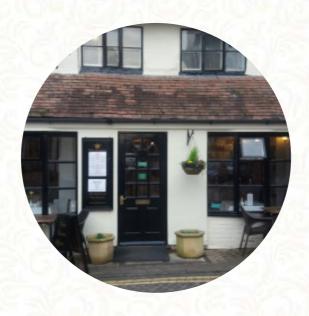

# Mrs Brown's Tearoom Menu

https://menuweb.menu 23a High Street,, Stratford-on-Avon, United Kingdom +441608662217 - https://mrsbrownstearooms.co.uk/

Here you can find the <u>menu</u> of Mrs Brown's Tearoom in Stratford-on-Avon. At the moment, there are **17** meals and drinks on the card. Located in the charming historic town of Shipston-on-Stour, our traditional Old English Tea Room offers a wide selection of homemade cakes and meals. Our popular Mrs B's Cream Tea is a must-try for all customers, and our friendly staff are ready to warmly welcome you.

# Mrs Brown's Tearoom

23a High Street,, Stratford-on-Avon, United Kingdom **Opening Hours:** 

Sunday 10:00-15:00 Monday 10:00-16:30 Tuesday 10:00-16:30 Wednesday 10:00-16:30 Thursday 10:00-16:30 Friday 10:00-16:30 Saturday 09:30-17:00