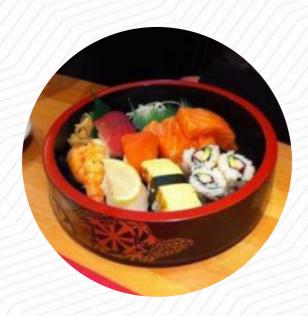

## Japanilainen Ravintola Koto Menu

https://menulist.menu Lönnrotinkatu 22, 00120 Helsinki, Finland +3589646080 - http://www.ravintola-koto.fi/

On this website, you can find the **complete menu of Japanilainen Ravintola Koto** from Helsinki. Currently, there are 18 meals and drinks available. For seasonal or weekly deals, please contact the restaurant owner directly. You can also contact them through their website. What <u>User</u> likes about Japanilainen Ravintola Koto: Amazing service and such a sweet experience. We went to my sister's birthday and had previously reserved some seats on the phone. The restaurant had a nice atmosphere and there were so many ways to choose from the menu. I went with the Yakiniku, rice, Misosuppe (best Misosuppe) and Matcha ice cream. All were very good. My sister took the Bentobox and it was very full for her. It also came with miso soup and ice cream... <u>read more</u>. Japanilainen Ravintola Koto from Helsinki creates for you **delicious** <u>sushi</u> (e.g., Maki and Sashimi), in addition to numerous additional variations, always fresh with ingredients like fish, vegetables and meat, Likewise, the customers of the restaurant prefer the extensive variety of various coffee and tea specialities that the restaurant provides. A lot of freshly harvested vegetables, fish and meat is used in the <u>healthy Japanese cuisine</u> of Japanilainen Ravintola Koto.