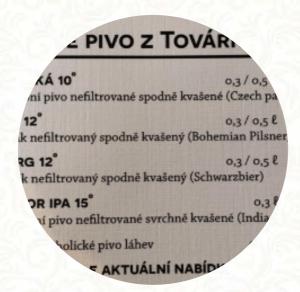

### Továrna Slaný Menu

https://menulist.menu Wilsonova 689, Slaný, Czech Republic, Slany +420312522822 - http://www.tovarnaslany.cz/

Á 10° 0,3 / 0,3 pivo nefiltrované spodně kvašené (Czech filtrovaný spodně kvašený (Bohemian Pil 2° 0,3 / 0, efiltrovaný spodně kvašený (Schwarzbier) t IPA 15° 0, i pivo nefiltrované svrchně kvašené (Indikoholické pivo láhev 0,3

## Továrna Slaný

Wilsonova 689, Slaný, Czech Republic, Slany **Opening Hours:** 

Monday 11:00-22:00 Tuesday 11:00-22:00 Wednesday 11:00-22:00 Thursday 11:00-22:00 Friday 11:00-22:00 Saturday 11:00-22:00 Sunday 11:00-22:00 Á 10° 0,3 / 0,5
pivo nefiltrované spodně kvašené (Czech
0,3 / 0,5
filtrovaný spodně kvašený (Bohemian Pil
12° 0,3 / 0,5
filtrovaný spodně kvašený (Schwarzbier)
12 IPA 15° 0,
f pivo nefiltrované svrchně kvašené (Indi

koholické pivo láhev

ME PIVO Z TOVAKIN

Made with menulist.menu