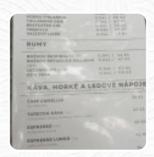

#### Alcoholic Drinks

**BEER** 

Pasta

**PENNE** 

Main courses

**RIBS** 

Burgers

**CHEESE BURGER** 

Gnocchi

**GNOCCHI** 

Starters & Salads

**FRENCH FRIES** 

# These types of dishes are being served

**FISH** 

**BURGER** 

**SOUP** 

## **Ingredients Used**

**MEAT** 

**CHICKEN** 

**CHEESE** 

**DUCK** 

**PORK MEAT** 

**VEGETABLES** 

**BEEF** 