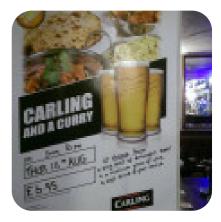

# **Birch Tree Inn Menu**

**Main Courses** 

LASAGNA

Drinks

BEER

Starters & Salads

From The Grill

MIXED GRILL