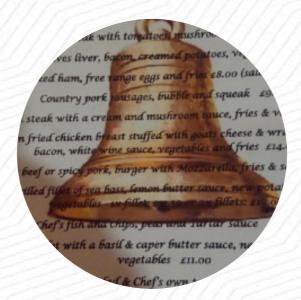

### The Bell Ph Menu

https://menulist.menu
Chartridge Village, Chesham, United Kingdom, Chartridge Ln
+441494782878

On this website, you can find the *complete menu of The Bell Ph* from Chartridge Ln. Currently, there are **19** meals and drinks available. For <u>seasonal</u> or <u>weekly deals</u>, please contact the owner of the restaurant directly. You can also contact them through their website. What <u>James Buckland</u> likes about The Bell Ph: Very friendly country pub. We went for Sunday lunch which was cooked fresh and was delicious. Serving staff were very friendly and helpful. I will certainly return next time I'm in the area. <u>read more</u>. In pleasant weather you can even eat in the outdoor area, And into the accessible spaces also come visitors with wheelchairs or physical disabilities. At The Bell Ph in Chartridge Ln, there are tasty sandwiches, healthy salads and further snacks for quick hunger, as well as cold and hot beverages, Particularly fans of the British cuisine are excited about the large diversity of traditional dishes and love the typical English cuisine. At the bar, you can also relax after the meal (or during it) with an **alcoholic or non-alcoholic drink**.