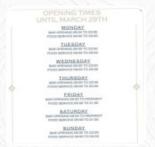

### MONDAY

dAR OPENING 09:00 TO 23:00 FOOD SERVICE 09:00 TO 20:00

### TUESDAY

BAR OPENING 09:00 TO 23:00 FOOD SERVICE 09:00 TO 20:00

### WEDNESDAY

BAR OPENING 09:00 TO 23:00 FOOD SERVICE 09:00 TO 20:00

### THURSDAY

BAR OPENING 09:00 TO 23:00 FOOD SERVICE 09:00 TO 20:00

#### FRIDAY

BAR OPENING 09:00 TO MIDNIGHT FOOD SERVICE 09:00 TO 21:00

### SATURDAY

BAR OPENING 09:00 TO MIDNIGHT OOD SERVICE 09:00 TO 21:00