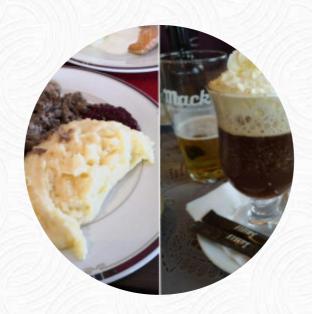

### Elvekanten Spiseri As Menu

https://menulist.menu Silbageaidnu 14, 9845 Tana Bru, Norway +4778927040 - https://www.facebook.com/Elvekanten-Spiseri-1537575473213107/

On this webpage, you can find the complete menu of Elvekanten Spiseri As from Tana. Currently, there are 12 menus and drinks up for grabs. For seasonal or weekly deals, please contact the restaurant owner directly. You can also contact them through their website. What User likes about Elvekanten Spiseri As: super service! the food was also exceptional. we had 2 of their Reindeer dishes (photos attached) and they were great! it's not very often that I have service, that's so great. the man helped us to ask with a few how we only visit and he was super helpful. If I ever come back to tana, it will be because of him and this restaurant. read more. When the weather conditions is good you can also eat outside, And into the accessible rooms also come visitors with wheelchairs or physiological limitations. What User doesn't like about Elvekanten Spiseri As: I visited two times in the same week, first service was excellent and the vegan pizza I had ordered, I could see that she had found her best with incredients in the kitchen (see the picture. What can I expect when I ordered outside the list? two days later (5.7 it was like another restaurant: obviously put on the pizza sauce, then realized that it was not vegan, scrub it and never added. I couldn't finish it so dry.... read more. A selection of fine seafood menus is dished out by the Elvekanten Spiseri As from Tana, Generally, the meals are prepared in the shortest time and fresh for you. Naturally, they also offer you with tasty pizza, baked fresh in original style, You can admire an impressive panorama of the deliciously prepared menus, as well as a pretty panorama of some of the local attractions.