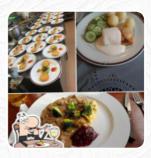

### Elvekanten Spiseri As Menu

https://menulist.menu Silbageaidnu 14, 9845 Tana Bru, Norway +4778927040 - https://www.facebook.com/Elvekanten-Spiseri-1537575473213107/

On this webpage, you can find the complete menu of Elvekanten Spiseri As from Tana. Currently, there are 12 menus and drinks up for grabs. For seasonal or weekly deals, please contact the restaurant owner directly. You can also contact them through their website. What User likes about Elvekanten Spiseri As: super service! the food was also exceptional. we had 2 of their Reindeer dishes (photos attached) and they were great! it's not very often that I have service, that's so great. the man helped us to ask with a few how we only visit and he was super helpful. If I ever come back to tana, it will be because of him and this restaurant. read more. When the weather conditions is good you can also eat outside, And into the accessible rooms also come visitors with wheelchairs or physiological limitations. What User doesn't like about Elvekanten Spiseri As: I visited two times in the same week, first service was excellent and the vegan pizza I had ordered, I could see that she had found her best with incredients in the kitchen (see the picture. What can I expect when I ordered outside the list? two days later (5.7 it was like another restaurant: obviously put on the pizza sauce, then realized that it was not vegan, scrub it and never added. I couldn't finish it so dry.... read more. A selection of fine seafood menus is dished out by the Elvekanten Spiseri As from Tana, Generally, the meals are prepared in the shortest time and fresh for you. Naturally, they also offer you with tasty pizza, baked fresh in original style, You can admire an impressive panorama of the deliciously prepared menus, as well as a pretty panorama of some of the local attractions.