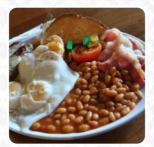

## Swan Needham Market Menu

https://menuweb.menu
9 High St, Needham Market, United Kingdom, Wattisham United Kingdom
+441473354249,+441449723711 - https://swanneedhammarket.co.uk/&opi=79508299









## Swan Needham Market Menu



#### **Entrées**

**PRAWN COCKTAIL** 

#### Seafood

**PRAWN** 

### **Hot Drinks**

**COFFEE** 

#### **Drinks**

**BEER** 

**DRINKS** 

#### Chicken

**FRIED CHICKEN** 

#### **SOUTHERN FRIED CHICKEN**

## **Ingredients Used**



PORK MEAT BACON CHEESE

# These Types Of Dishes Are Being Served



MEAT
TAPAI
CHICKEN

PIZZA
DESSERTS

## **Swan Needham Market**

9 High St, Needham Market, United Kingdom, Wattisham United Kingdom Opening Hours: Monday 12:00-23:00 Tuesday 12:00-23:00 Wednesday 12:00-23:00 Thursday 12:00-23:00 Friday 12:00-23:00 Saturday 12:00-22:00 Sunday 12:00-22:00

Made with menuweb.menu