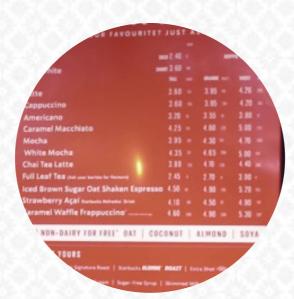

#### **Drinks**

**DRINKS** 

#### **Hot Drink**

**HOT CHOCOLATE** 

### Coffee

**LATTE** 

#### **Hot Drinks**

**COFFEE** 

**TEA** 

## Ingredients Used

**CHOCOLATE** 

**HAM** 

**PORK MEAT** 

**CHEESE** 

**CARAMEL** 