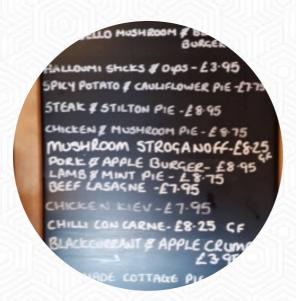

# Wilsthorpe Tavern Menu

## Wilsthorpe Tavern

Wilsthorpe Rd, Nottingham, United Kingdom Opening Hours: Monday 12:00-00:00 Tuesday 12:00-00:00 Wednesday 12:00-00:00 Thursday 12:00-01:00 Friday 12:00-01:00 Saturday 12:00-00:00 **a**gallery image