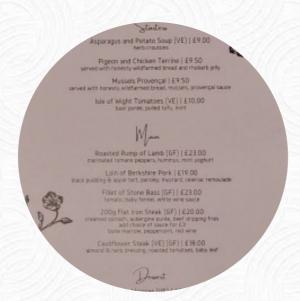

## The Hartley Arms Menu

Alcoholic Drinks

**BEER** 

Side dishes

**SCAMPI** 

**Beef dishes** 

**BRISKET** 

Coffee

**COFFEE** 

Steak & Frites\*

**FLAT IRON STEAK** 

Fish dishes

**FISH** 

**FISH AND CHIPS** 

Starters & Salads

**FRENCH FRIES** 

**POTATOE CHIPS** 

**Ingredients Used** 

**MEAT** 

**PORK MEAT** 

These types of dishes are being served

**LAMB** 

**FISH** 

**TAPAI** 

**BURGER** 

**TUNA STEAK** 