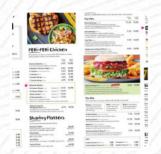

## Nando's Manchester Trafford Retail Park Menu

https://menuweb.menu

Trafford Retail Park, Barton Rd, Urmston, United Kingdom +441617485578 - https://www.nandos.co.uk/eat/restaurants/manchester-trafford-retail









## Nando's Manchester Trafford Retail Pa

**Entrées** 

**POTATO WEDGES** 

Chicken

**GRILLED CHICKEN** 

**Appetizer** 

**LOADED FRIES** 

**Starters** 

**VIRADO** 

**Hot Drinks** 

COFFEE

**Salads** 

**HALLOUMI SALAD** 

**COLESLAW** 

Starters & Salads

FRENCH FRIES
POTATO CHIPS

Ingredients Used

**CHICKEN BREAST** 

**CHEESE** 

These Types Of Dishes Are Being Served

**CHICKEN** 

**TAPAI** 

**MEAT** 

**BURGER** 

## Nando's Manchester Trafford Retail Park

Trafford Retail Park, Barton Rd, Urmston, United Kingdom

**Opening Hours:** 

Tuesday 11:00-19:00 Wednesday 11:30-22:00 Thursday 11:30-22:00 Friday 11:30-22:00 Saturday 11:30-22:00 Sunday 11:00-22:00

Sullday 11.00



Made with menuweb.menu