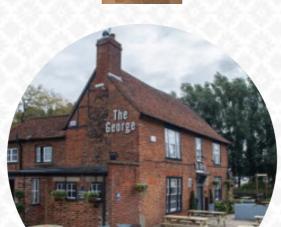

https://menuweb.menu 479 Wokingham Road, United Kingdom +441189261844 - https://thegeorgelive.co.uk

Here you will find the <u>menu</u> of The George in Wokingham. At the moment, there are 14 dishes and drinks on the menu. The George pub/restaurant in Earley offers a traditional 'olde worlde' style experience with a historic touch. Located on the site of a former toll house for the toll bridge over the River Loddon, it now provides a cozy atmosphere for enjoying freshly cooked pub food made with high-quality ingredients. Situated within the Winnersh Triangle Business Estate next to the cinema, The George features a terraced patio overlooking the river, perfect for a relaxing dining experience. Don't miss out on the opportunity to enjoy delicious food while taking in the scenic views of the river from our patio.

## The George Pub

479 Wokingham Road, United Kingdom

Opening Hours: Sunday 12:00-22:00 Monday 12:00-22:00 Tuesday 12:00-22:00 Wednesday 12:00-22:00 Thursday 12:00-23:00 Friday 12:00-23:00 Saturday 12:00-23:00