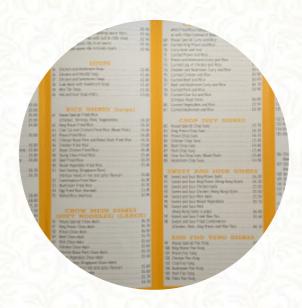

## **Phoenix Chinese Takeaway Menu**

https://menuweb.menu 23-24 Abbey Sq, Wiltshire, United Kingdom +441980623972 - http://phoenix-amesbury.co.uk/app/menu

A comprehensive menu of Phoenix Chinese Takeaway from Wiltshire covering all 17 meals and drinks can be found here on the card. Phoenix Chinese Takeaway has garnered a varied array of sentiments from its patrons, reflecting a notable divergence in quality over time. Many long-time customers express disappointment with recent meals, citing dry, tasteless dishes and inadequate portion sizes. Complaints about soggy chicken balls and bland flavors indicate a significant decline in culinary standards. However, some newer customers have enjoyed their first experiences, praising fresh, flavorful offerings and generous portions. With mixed reviews on quality and service, it appears that Phoenix may benefit from reevaluating their kitchen practices to reclaim their former reputation as a favorite in the community.

## Phoenix Chinese Takeaway Menu

Seafood

**PRAWN** 

**Side Dishes** 

**RICE** 

Chicken

CHILLI CHICKEN

**Noodles** 

SINGAPORE NOODLES

**Rice Dishes** 

**EGG FRIED RICE** 

**Mexican Dishes** 

**CHILLI SAUCE** 

**Asian Specialties** 

**SATAY** 

**Fried Rice** 

**FRIED RICE** 

These Types Of Dishes **Are Being Served** 

**CHICKEN** 

**LAMB** 

**Ingredients Used** 

**PRAWNS** 

**EGG** 

**MUSTARD** 

BEEF

**PORK MEAT** 