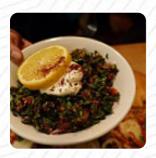

#### The Workshop Menu

https://menulist.menu 53 Earlham Road, Norwich, United Kingdom +447565373017,+441603615853 - https://THE

Here you can find the menu of The Workshop in Norwich. At the moment, there are 12 meals and drinks on the card. You can inquire about **seasonal or weekly deals** via phone. What <u>User</u> likes about The Workshop: a big brunch of mirza shakshuka made us wish more (or at least the recipe!) my partner said it was the best he had eaten in a long time. praise them! beautiful atmosphere and friendly staff. we were one of the few tables that stood up before the food service they started early for us. we have not reviewed any of the games or books offered, but loved how to buy a home plant to take away. read more. The diner and its premises are wheelchair accessible and thus usable with a wheelchair or physical disabilities, Depending on the weather, you can also sit outside and eat. WLAN is available free of charge. What <a href="https://harri0201">harri0201</a> doesn't like about The Workshop: Tried to book before hand, but told this was 'not possible and never will be ' very rudely down the phone questionable customer service?! After reading comments below, others have experienced the unpleasant customer service what a shame as it really does put you of! Turned up at 7:30pm to find the place closed up. The door stated opening times of 10am 7pm, which we thought was very odd for a restaurant on a Friday ni... read more. For breakfast, you can enjoy a appetizing brunch at The Workshop, freely at your own will, With the bitesized, Tapas, you can't do anything wrong, particularly because there is something for every palate. You can also look forward to fine vegetarian cuisine, Also, you shouldn't miss out on the tasty pizza, original freshly baked in a wood oven.