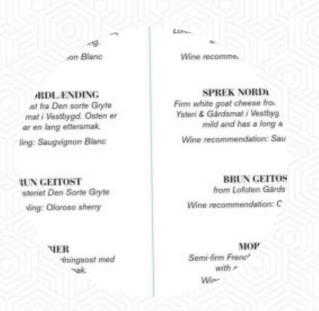

# Paleo Arctic Speisekarte

https://speisekarte.menu/
Thon Hotel Lofoten Torget, 8300 Svolvær, Norway, Svolvær
http://paleoarctic.no/











# Paleo Arctic Speisekarte



## Non alcoholic drinks

**WATER** 

### **Beef dishes**

**FILET MIGNON** 

## Frutti Di Mare / Seafood

**CATCH OF THE DAY** 

#### **Dessert**

**PANNA COTTA** 

**SORBET** 

#### Hot drinks

**TEA** 

**COFFEE** 

## **Restaurant Category**

**VEGAN** 

**DESSERT** 

# Ingredients

**POTATOES** 

**VEGETABLES** 

**GARLIC** 

**RASPBERRY** 

### **Mains**



MEAT
LAMB
DESSERTS

**FISH** 

# **Paleo Arctic**

Thon Hotel Lofoten Torget, 8300 Svolvær, Norway, Svolvær Öffnungszeiten:

Montag 18:00-22:00 Dienstag 18:00-22:00 Mittwoch 18:00-22:00 Donnerstag 18:00-22:00 Freitag 18:00-22:00 Samstag 18:00-22:00 Sonntag