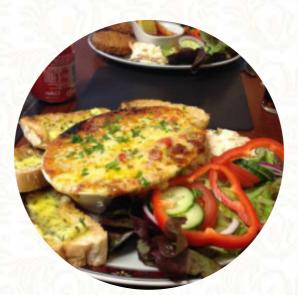

## **Sloping Deck Menu**

https://menuweb.menu 10 Duke St, Dartmouth, United Kingdom

+441803832758 - https://www.facebook.com/sloping-deck-restaurant-dartmouth-bakery-542628649098078

On this site, you can find the **complete <u>menu</u> of Sloping Deck** from Dartmouth. Currently, there are **18** dishes and drinks up for grabs. Sloping Deck offers a mixed experience with some positive and negative aspects noted by customers. While some found the food to be okay and service lacking professionalism, others enjoyed the delicious dishes and friendly staff. The charming location in Dartmouth was a highlight for many, despite suggestions for renovations. Overall, Sloping Deck is praised for its tasty food and attentive service, making it a worthwhile stop for those looking for a casual dining experience in the area.