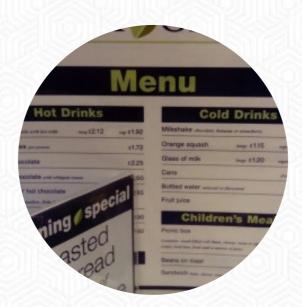

## **Cooplands Menu**

https://menuweb.menu 9-10 Market Place, Ryedale, United Kingdom +441751472612 - https://cooplands-bakery.co.uk/

On this webpage, you can find the **complete** menu of **Cooplands** from Ryedale. Currently, there are **15** courses and drinks up for grabs. Nestled in Pickering, Cooplands Bakery combines traditional charm with a modern café experience. While the bread receives consistent praise for its softness, baked goods often fall short, with some customers finding them overpriced and lacking in quality. The café atmosphere, however, is bright and welcoming, bolstered by attentive staff known for their courteous service. Diners appreciate the selection of fresh sandwiches and creative bakery kits, though concerns over food safety and portion sizes have arisen. Overall, Cooplands offers a delightful stop for fresh offerings but could improve certain aspects to elevate the dining experience.

#### **Hot Drink**

**HOT CHOCOLATE** 

#### **Hot Drinks**

**TEA** 

**COFFEE** 