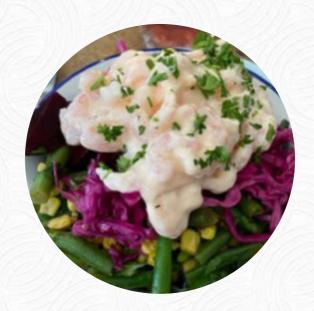

I stopped a quick lunch here. crowning chicken filled roll and a quiche with salat. both ok, left the wide bohnensalat, was a bit dry. table and chair were wobbly, but think about stone floor. the caffe felt a bit cool. <a href="mailto:read">read</a> more. With the large selection of <a href="mailto:coffee and tea specialties">coffee and tea specialties</a>, a visit to Caffe Curva becomes even more attractive, Forbreakfast a **delicious brunch** is offered here. If you have little appetite, you can treat yourself to one of the fine **sandwiches**, a small salad or another snack.