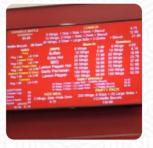

## The Chicken Box Menu

Dessert

**WINGS** 

Extras Breakfast Dishes

CHEESE CUP \$0.7 CHICKEN AND WAFFLE SANDWICH \$3.3

Starters & Salads On Side Note

FRENCH FRIES WAFFLE BISCUIT \$1.0

Chicken Happy Hour Bar Bites / Appetizers \$92.1

BONE-IN WINGS \$100.0

Appetizer

LOADED FRIES

Wings Combo

8 WINGS COMBO \$9.8

WAFFLE Killer Wings

6 WINGS COMBO \$8.8

PEPPER CHICKEN Ingredients Used

Chicken Wings

BISCUIT

BACON

\$0.7

These Types Of Dishes
Kids Meal

Are Being Served

KIDS 3 WINGS MEAL \$4.8 CHICKEN

FISH