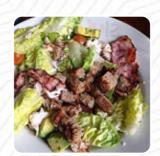

**CHEESE** 

These types of dishes are being served

**FISH** 

**SALAD** 

**BURGER** 

**DESSERTS** 