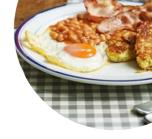

k.com/Pace-Cafe-1413425662310438/







On this website, you can find the **complete** menu of The Pace Cafe from Highland. Currently, there are 24 menus and drinks available. Located in Scotland, PACE Cafe offers warm hospitality and delicious food. The breakfast options are a highlight, with generous portions and flavorful dishes. The friendly staff creates a welcoming atmosphere, making it a great stop for visitors exploring the area. While some minor issues may arise, they are quickly resolved by the accommodating team. With reasonable prices and a cozy ambiance, PACE Cafe is an excellent choice for a meal or snack. Make sure to try the haggis and take in the lovely outdoor views while enjoying a cup of tea. A must-visit spot for a delightful dining experience.

# The Pace Cafe Menu



## Salads

**COLESLAW** 

#### Non Alcoholic Drinks

**WATER** 

# Soups

**LENTIL SOUP** 

#### **Pasta**

**MACARONI CHEESE** 

#### **Toast**

**TOAST** 

#### **Sandwiches**

**FRIED EGG SANDWICH** 

# **Breakfast**

**HASH BROWN** 

# **Starters & Salads**

**POTATO CHIPS** 

### **Potatoes**

**HASH BROWNS** 

#### **Fish Dishes**

FISH AND CHIPS
FISH & CHIPS

#### **Hot Drinks**

**TEA** 

**COFFEE** 

# These Types Of Dishes Are Being Served

**PANINI** 

SOUP

**ROAST BEEF** 

**FISH** 

# **Ingredients Used**



EGG SAUSAGE BEANS

**BACON** 

**BEEF** 

**CHEESE** 

**MILK** 

# The Pace Cafe Menu



# **The Pace Cafe**

Old School, Station Road, Highland, United Kingdom

Made with <u>menuweb.menu</u>

#### **Opening Hours:**

Monday 09:30-13:00 Tuesday 09:30-13:30 Wednesday 09