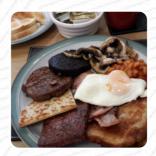

# The Pace Cafe Menu

https://menuweb.menu
Old School, Station Road, Highland, United Kingdom
+441667462924 - https://www.facebook.com/Pace-Cafe-1413425662310438/

On this website, you can find the **complete** menu of The Pace Cafe from Highland. Currently, there are 24 menus and drinks available. Located in Scotland, PACE Cafe offers warm hospitality and delicious food. The breakfast options are a highlight, with generous portions and flavorful dishes. The friendly staff creates a welcoming atmosphere, making it a great stop for visitors exploring the area. While some minor issues may arise, they are quickly resolved by the accommodating team. With reasonable prices and a cozy ambiance, PACE Cafe is an excellent choice for a meal or snack. Make sure to try the haggis and take in the lovely outdoor views while enjoying a cup of tea. A must-visit spot for a delightful dining experience.