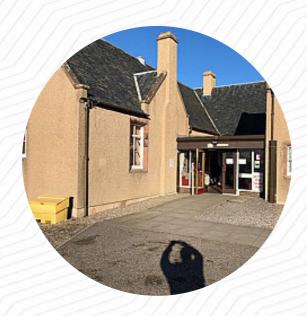

# The Pace Cafe Menu

https://menuweb.menu
Old School, Station Road, Highland, United Kingdom
+441667462924 - https://www.facebook.com/Pace-Cafe-1413425662310438/

On this website, you can find the **complete** menu of The Pace Cafe from Highland. Currently, there are 24 menus and drinks available. Located in Scotland, PACE Cafe offers warm hospitality and delicious food. The breakfast options are a highlight, with generous portions and flavorful dishes. The friendly staff creates a welcoming atmosphere, making it a great stop for visitors exploring the area. While some minor issues may arise, they are quickly resolved by the accommodating team. With reasonable prices and a cozy ambiance, PACE Cafe is an excellent choice for a meal or snack. Make sure to try the haggis and take in the lovely outdoor views while enjoying a cup of tea. A must-visit spot for a delightful dining experience.

# **The Pace Cafe**

Old School, Station Road, Highland, United Kingdom

Made with <u>menuweb.menu</u>