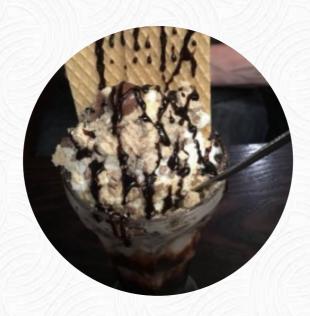

**MUSHY PEAS** 

**Ingredients Used** 

**SAUSAGE** 

**PEAS** 

**ONION** 

These Types Of Dishes Are Being Served

**BURGER** 

**DESSERTS** 