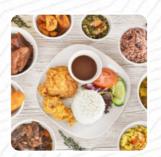

## Nadine's Carribean Cafe Nadine's Carribean Cafe Menu

https://menulist.menu
5 Stapleton Road, Bristol BS5 0QR, United Kingdom
+447450274424

The Menu of Nadine's Carribean Cafe Nadine's Carribean Cafe from Bristol contains about **18** different dishes and drinks. On average, you pay for a dish / drink about £4. Are you looking for sweets? In Nadine's Carribean Cafe Nadine's Carribean Cafe you will find divine desserts that will certainly quench your cravings, Also, there are **oven-warm breads** available, complemented by an array of both cold and hot drinks. In addition to sweet pieces, cakes, and simple snacks, we also have cold and hot drinks.