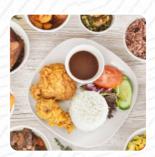

## Nadine's Carribean Cafe Nadine's Carribean Cafe Menu

https://menulist.menu
5 Stapleton Road, Bristol BS5 0QR, United Kingdom
+447450274424

The Menu of Nadine's Carribean Cafe Nadine's Carribean Cafe from Bristol contains about **18** different dishes and drinks. On average, you pay for a dish / drink about £4. Are you looking for sweets? In Nadine's Carribean Cafe Nadine's Carribean Cafe you will find divine desserts that will certainly quench your cravings, Also, there are **oven-warm breads** available, complemented by an array of both cold and hot drinks. In addition to sweet pieces, cakes, and simple snacks, we also have cold and hot drinks.