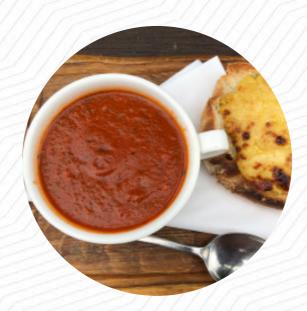

## The Plough Inn Menu

https://menulist.menu 24 High Street, Vale of White Horse, United Kingdom (+44)1865407738 - http://www.facebook.com/theploughlw









Here you can find the menu of The Plough Inn in Vale of White Horse. At the moment, there are 18 dishes and drinks on the card. You can inquire about *changing offers* via phone. What <u>User</u> likes about The Plough Inn: delicious food prepared with pride and imagination. our compliments to the chef! the goat cheese starter, the fish and the delicious brownie with fudge and ice were all top notch! for us this is the most important part, but honestly the service was excellent too! we were waiting for hand and foot and even greeted by the cook! the covered dach and the magnificent location along the themse includes a seating a