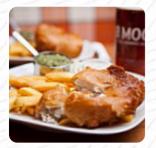

#### These Types Of Dishes Are Being Served

TUNA STEAK TURKEY ROAST BEEF

BURGER CHICKEN SALAD BREAD MEAT