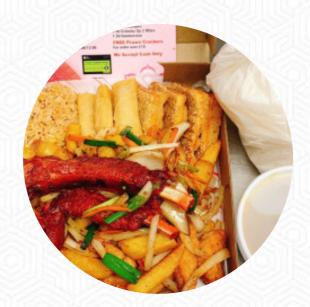

Thought I would try Shanghai express for a change as up that way in Cleethorpes. Ordered beef curry, plain chow mien, egg fried rice, chips and pancake roll. Fried rice chips and pancake roll was good but the beef curry and chow mien was absolutely awful. Curry was too thick and the curry powder was not cooked out enough, which just ended up with a curry powder taste which was not enjoyable at all. The plain chow m... read more. With the extensive range of coffee and tea specialties, a visit to Shanghai Express becomes even more attractive, Besides, the creative blend of different meals with new and sometimes adventurous ingredients is appreciated by the guests - a good case of Asian Fusion. Even the versatile, tasty Chinese cuisine is very

popular among guests, on the menu there are also a lot of Asian dishes.