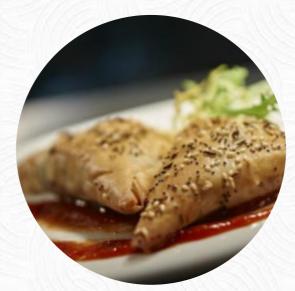

## The Pen Factory Menu

<u>https://menuweb.menu</u> 13 Hope Street, Liverpool L1 9BW, United Kingdom +441517097887 - http://www.pen-factory.co.uk/









On this site, you can find the **complete** <u>menu</u> of The Pen Factory from Liverpool. Currently, there are 29 menus and drinks available.

# The Pen Factory Menu



#### **Meat Dishes**

MEATBALLS

### **Beef Dishes**

BRISKET

#### Dessert

SORBET

## Hot Drinks

COFFEE

#### **Restaurant Category**

DESSERT

#### Sauces

AIOLI

GRAVY

#### Drinks



DRINKS BEER GLASS OF WINE

#### These Types Of Dishes Are Being Served



SALAD PORK CHOP SOUP

CHICKEN PASTA

AOTA

MUSSELS

BREAD

FISH

### **Ingredients Used**



PORK MEAT CARROTS MUSTARD

BEEF BRISKET BEEF COCONUT MANGO BUTTER CHOCOLATE OLIVES POTATOES

# The Pen Factory

13