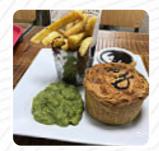

#### **Fish Dishes**

**FISH & CHIPS** 

**FISH AND CHIPS** 

### **Ingredients Used**

**BACON** 

**PORK MEAT** 

**PESTO** 

**BUTTER** 

**PEAS** 

SAUSAGE