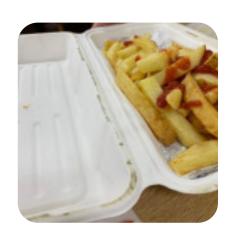

Ramsden's to be a reliable option.

## Harry Ramsden's Menu



#### Starters & Salads

**POTATO CHIPS** 

#### **Sauces**

**CURRY SAUCE** 

#### **Appetizer**

**TARTARE** 

#### Indian

**CHICKEN CURRY** 

#### **Hot Drinks**

**TEA** 

#### **Mexican-American Food**

**EMPANADAS** 

#### **Fish Dishes**

**FISH & CHIPS** 

**FISH AND CHIPS** 

# These Types Of Dishes Are Being Served

**BURGER** 

**BREAD** 

**FISH** 

**MEAT** 

### **Ingredients Used**

**BACON** 

**PORK MEAT** 

**PESTO** 

**BUTTER** 

**PEAS** 

SAUSAGE

## Harry Ramsden's

M6 Motorway, NEWCASTLE-UNDER-LYME, United Kingdom

#### **Opening Hours:**

Monday 06:00-15:00 Tuesday 06:00-15:00 Wednesday 06:00-15:00 Thursday 06:00-15:00 Friday 06:00-15:00 Saturday 06:00-15:00 Sunday 06:00-15:00

Made with menuweb.menu