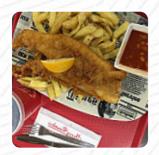

## Harry Ramsden's Menu

https://menuweb.menu M6 Motorway, NEWCASTLE-UNDER-LYME, United Kingdom +441782626221 - http://www.harryramsdens.co.uk/england/keele-south-welcomebreak/









A comprehensive menu of Harry Ramsden's from NEWCASTLE-UNDER-LYME covering all 18 meals and drinks can be found here on the menu. Harry Ramsden's in Birkenhead has received mixed reviews. While some patrons have praised the breakfast menu and quality ingredients, others have experienced issues such as moldy containers, poor hygiene standards, and unavailability of menu items. The fish and chips have consistently been a hit, especially for travelers looking for a satisfying meal at a motorway service station. It seems like the overall experience at Harry Ramsden's can vary greatly depending on the location and specific meal ordered. Despite some shortcomings, those who enjoy fish and chips may find Harry Ramsden's to be a reliable option.

## Harry Ramsden's Menu



#### Starters &