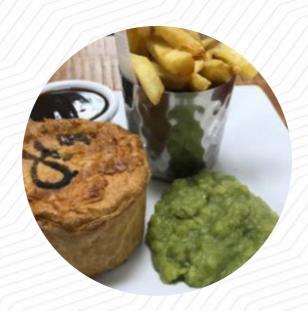

#### **Fish Dishes**

**FISH & CHIPS** 

**FISH AND CHIPS** 

### **Ingredients Used**

**BACON** 

**PORK MEAT** 

**PESTO** 

**BUTTER** 

**PEAS** 

SAUSAGE