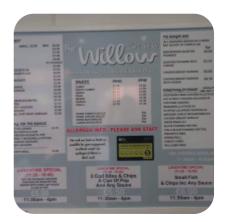

## Willow Chippy Menu

<u>https://menuweb.menu</u> 4 Willow Grove, Wallsend, United Kingdom +441912623434 - https://assqe.top/the-willow-bkopyy0

A **complete** <u>menu</u> of Willow Chippy from Wallsend covering all **20** menus and drinks can be found here on the card. Willow Chippy is a specialist traditional Fish & Chip shop known for serving the finest Icelandic cod and haddock paired with top-quality Lincolnshire and Cambridgeshire potatoes. Our secret batter recipe, passed down through generations, ensures each bite is a class above the rest. Our commitment to quality and freshness sets us apart, making Willow Chippy the go-to destination for exceptional Fish & Chips.