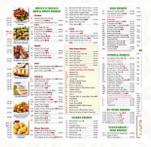

# Li's Chinese Takeaway Menu

https://menuweb.menu 1272 Wimbourne Rd, Bournemouth, United Kingdom +441202571925 - https://listakeaway.online/

Here you can find the menu of Li's Chinese Takeaway in Bournemouth. At the moment, there are 18 menus and drinks on the food list. Li's Takeaway in Nouthbourne, Bournemouth offers delivery within a 3-mile radius with a minimum order of £15. Delivery is also available to outlying areas with an additional charge. If you have any issues, please contact us before leaving a review so we can address them. Thank you.