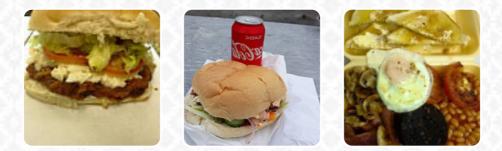

# The Sandwich Menu

<u>https://menulist.menu</u> 9 William Street, Isle of Anglesey, United Kingdom +441407760459,+441407459535 - http://www.facebook.com/Thesandwichdeliholyhead

On this homepage, you can find the **complete** <u>menu</u> of **The Sandwich** from Isle of Anglesey. Currently, there are <u>11</u> meals and drinks available. For changing offers, please contact the owner of the restaurant directly. You can also contact them through their website. What <u>User</u> likes about The Sandwich:

Bacon was clearly reheated to order when it doesn't take long to cook bacon....person serving me (who gave the impression of the person in charge did not have any manners at all will not visit again <u>read more</u>. The Sandwich from Isle of Anglesey is a good place for a bar to *a drink after work* and be able to sit with friends or alone, Inthemorning a **delicious brunch** is offered here. Of course, the right drink with a meal can be crucial; this gastropub serves a wide variety of fine and regional alcoholic beverages like beer or wine, Furthermore, you can get sweet treats, cake, simple snacks and chilled refreshments and hot beverages here.