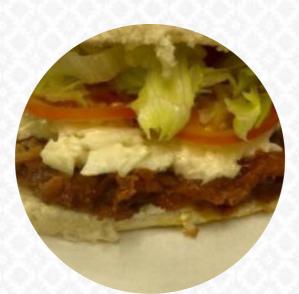

# The Sandwich Menu

<u>https://menulist.menu</u> 9 William Street, Isle of Anglesey, United Kingdom +441407760459,+441407459535 - http://www.facebook.com/Thesandwichdeliholyhead

On this homepage, you can find the **complete** <u>menu</u> of **The Sandwich** from Isle of Anglesey. Currently, there are <u>11</u> meals and drinks available. For changing offers, please contact the owner of the restaurant directly. You can also contact them through their website. What <u>User</u> likes about The Sandwich:

Bacon was clearly reheated to order when it doesn't take long to cook bacon....person serving me (who gave the impression of the person in charge did not have any manners at all will not visit again <u>read more</u>. The Sandwich from Isle of Anglesey is a good place for a bar to *a drink after work* and be able to sit with friends or alone, Inthemorning a **delicious brunch** is offered here. Of course, the right drink with a meal can be crucial; this gastropub serves a wide variety of fine and regional alcoholic beverages like beer or wine, Furthermore, you can get sweet treats, cake, simple snacks and chilled refreshments and hot beverages here.