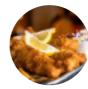

Lanarkshire. At the moment, there are **16** courses and drinks on the food list. You can inquire about *seasonal or weekly deals* via phone. What <u>User</u> likes about The Olive Tree:

we were already 4 or 5 times at peter and had brilliant food each time. fish is fresh and perfectly cooked soft and flocky, teig is crispy and light (almost tempura style) and chips are soft inside with a really nice crisp outside. fish is cooked to order as more than happy to wait when busy as it is a sign of fresh food! service is always friendly. one of the best, most consistent chippies around! <u>View all feedback</u>.



#### Starters & Salads

The Olive Tree Menu

POTATOE CHIPS

## Appetizer

TEMPURA

# Fresh Juices

**CARROT JUICE** 

## Hot drinks

TEA

## Coffee

MOCHA COFFEE

#### Fish dishes



FISH AND CHIPS FISH FISH AND CHIPS

#### These types of dishes are being served

FISH SALAD SOUP

# Ingredients Used

CHICKEN CHEESE SAUSAGE PEAS







114 High St, South Lanarkshire, United Kingdom **Opening Hours:** Monday 16:00-22:00 Wednesday 16:00-21:00 Thursday 16:00-21:00 Friday 16:00-21:00 Saturday 16:00-22:00 Sunday 16:00-22:00



Made with menulist.menu