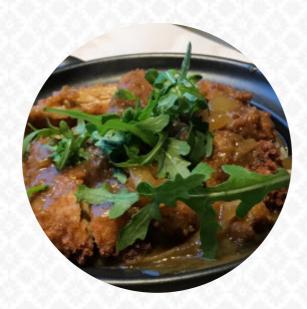

had a delicious meal in this small Korean/Japanese restaurant in surbiton. had a beautiful Korean camp, followed by edamame, kimchi and crispy sea gras. for my main I had a spicy beef rays that was amazing, perfect amount of seasoned. the kimchi was so good that I got an extra part. the interieur was also really cool! definitely recommend this place. View all feedback. What Leaf S doesn't like about Masil: