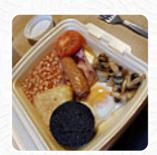

I and the father-in-law stayed in dufftown, when we marched some whisky tours to, we dived in the coffee cup twice as we stayed next door, once we arrived and on Friday for...breakfast, both eating was excellent and the staff was super friendly, would regain thanks to craig cusmans and terry prior <a href="View all feedback">View all feedback</a>. What <a href="User">User</a> doesn't like about The Coffee Pot:

I can't say anything about eating since they were full and we didn't want to take breakfast. So we just got coffee. that was really good! although the place is really small, so there were not many guests, it took. good minutes until we took our coffee away. View all feedback.