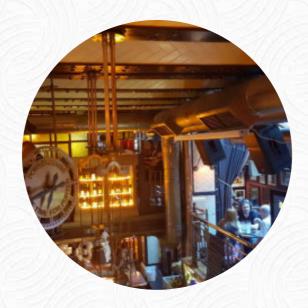

nice pub . great ambiente. classic English pub looks . big beer on the registercard . excellent location . apparently a very popular place on the basis of the amount we saw, the latest. arrest exclusion- no eating was ordered by us. <u>View all feedback</u>.