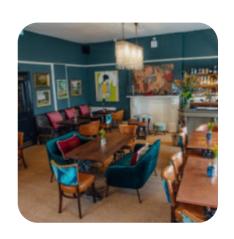

Here you can find the menu of The Eagle Ladbroke Grove in Kensington and Chelsea. At the moment, there are 18 meals and drinks on the food list. Nestled in the heart of London, The Eagle pub offers a blend of vibrant ambiance and culinary delights. Diners rave about the exceptional food, particularly the tender roasts and homemade Yorkshire pudding. The atmosphere, however, can fluctuate, with some patrons noting a noisy crowd during peak hours. Customer service appears variable; while many commend the friendly and welcoming staff, others have encountered issues with drink preparation and bar logistics. Overall, The Eagle stands out as a warm, inviting spot that captures the essence of pub dining, making it a promising choice for those seeking both quality food and a lively experience.

## The Eagle Ladbroke Grove

250 Ladbroke Grove, Kensington and Chelsea, United Kingdom