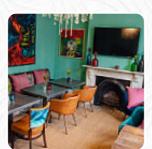

Here you can find the menu of The Eagle Ladbroke Grove in Kensington and Chelsea. At the moment, there are 18 meals and drinks on the food list. Nestled in the heart of London, The Eagle pub offers a blend of vibrant ambiance and culinary delights. Diners rave about the exceptional food, particularly the tender roasts and homemade Yorkshire pudding. The atmosphere, however, can fluctuate, with some patrons noting a noisy crowd during peak hours. Customer service appears variable; while many commend the friendly and welcoming staff, others have encountered issues with drink preparation and bar logistics. Overall, The Eagle stands out as a warm, inviting spot that captures the essence of pub dining, making it a promising choice for those seeking both quality food and a lively experience.