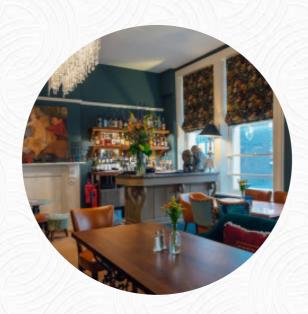

Here you can find the menu of The Eagle Ladbroke Grove in Kensington and Chelsea. At the moment, there are 18 meals and drinks on the food list. Nestled in the heart of London, The Eagle pub offers a blend of vibrant ambiance and culinary delights. Diners rave about the exceptional food, particularly the tender roasts and homemade Yorkshire pudding. The atmosphere, however, can fluctuate, with some patrons noting a noisy crowd during peak hours. Customer service appears variable; while many commend the friendly and welcoming staff, others have encountered issues with drink preparation and bar logistics. Overall, The Eagle stands out as a warm, inviting spot that captures the essence of pub dining, making it a promising choice for those seeking both quality food and a lively experience.