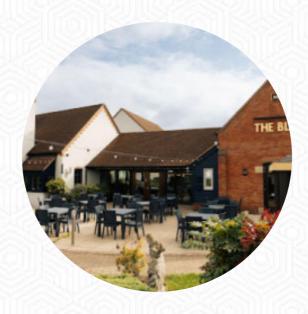

## Bluebell Inn

Manvers Way, Rotherham, United Kingdom

Opening Hours: Sunday 11:00-23:00 Monday 11:00-23:00 Tuesday 11:00-23:00 Wednesday 11:00-23:00 Thursday 11:00-23:00 Friday 11:00-23:00 Saturday 11:00-23:00 **≥**gallery image