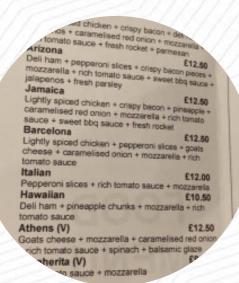

#### The Star Inn Menu

https://menulist.menu 22 Middle Street, Broxtowe, United Kingdom +441158545320,+441159226644 - http://starbeeston.co.uk/

A **complete** menu of The Star Inn from Broxtowe covering all 17 menus and drinks can be found here on the card. For seasonal or weekly deals, please get in touch via phone or use the contact details provided on the website. What User likes about The Star Inn:

**POTATOE CHIPS** 

Ingredients Used

**MEAT** 

**BEEF** 

These Types Of Dishes Are Being Served

**PIZZA** 

**TAPAI** 

**BURGER** 