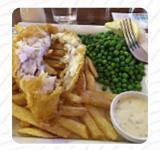

# These Types Of Dishes Are Being Served

**BURGER** 

**DESSERTS** 

**FISH** 

**SOUP** 