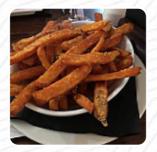

# These Types Of Dishes Are Being Served

**BURGER** 

**DESSERTS** 

**FISH** 

**SOUP** 