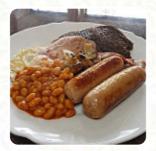

### The Bleachfields Coffee House Menu

https://menulist.menu
United Kingdom, South Lanarkshire
+441698657324,+447477507391 - https://www.facebook.com/thebleachfields/

Here you can find the <u>menu</u> of The Bleachfields Coffee House in South Lanarkshire. At the moment, there are 18 courses and drinks on the food list. You can inquire about seasonal or weekly deals via phone. What <u>User</u> likes about The Bleachfields Coffee House: