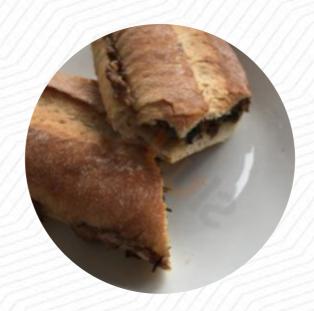

View all feedback. What RyshyB doesn't like about Sainsbury's:

Quick snack needed before shopping around Gloucester, my partner and I were in Sainsbury's, so decided to use the cafe. A veggie sweet potato katsu curry was available, served with sticky rice and edamame beans. A small portion was about five mouthfuls. However, flavour wise it was decent. I wouldn't have wanted to pay more than six quid for it. My partner had a pulled beef and cheese toastie. A nice view looking ove... View all feedback.

### Ingredients Used

CHICKEN SAUSAGE EGG

**VEGETABLES** 

**BEEF** 

**EDAMAME** 

**BEANS** 

**CHEESE** 