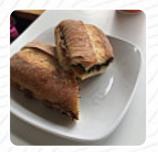

View all feedback. What RyshyB doesn't like about Sainsbury's:

Quick snack needed before shopping around Gloucester, my partner and I were in Sainsbury's, so decided to use the cafe. A veggie sweet potato katsu curry was available, served with sticky rice and edamame beans. A small portion was about five mouthfuls. However, flavour wise it was decent. I wouldn't have wanted to pay more than six quid for it. My partner had a pulled beef and cheese toastie. A nice view looking ove... View all feedback.

### Ingredients Used

CHICKEN SAUSAGE EGG

**VEGETABLES** 

**BEEF** 

**EDAMAME** 

**BEANS** 

**CHEESE** 