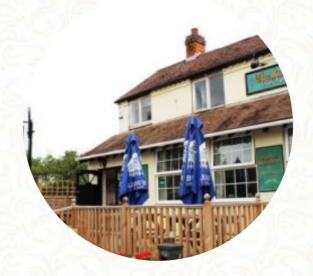

# The Railway Inn At Ripple

Station Road, Malvern Hills, United Kingdom

Opening Hours: Sunday 12:00-23:00 Tuesday 12:00-15:00 17:30-23:00 Wednesday 12:00-15:00 17:30-23:00 Thursday 12:00-15:00 17:30-23:00 Friday 12:00-15:00 17:30-23:00 Saturday 12:00-23:00