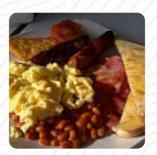

**BREAD** 

**TOSTADAS** 

Ingredients Used

SAUSAGE MILK HAM

BACON AVOCADO TOMATO